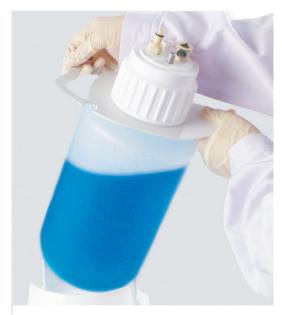

SafeVac is designed for laboratory waste recovery and separation of liquid and solid. It can be widely used in cell culture, DNA extraction, microplate waste removal, and any other liquid separation or recovery.

## **Specifications**

| Vacuum range        | 0-600mbar                                |
|---------------------|------------------------------------------|
| Dimension[W×D×H]    | 180×240×450mm                            |
| Aspirating speed    | 1-15mL/S                                 |
| Autoclave component | tube; waste bottle;<br>operation handle; |
| Noise Level         | ≤55dB                                    |
| Weight              | 3kg                                      |
| Input voltage       | 100-240VAC, 50/60 Hz                     |
| Bottle Volume       | 4L                                       |