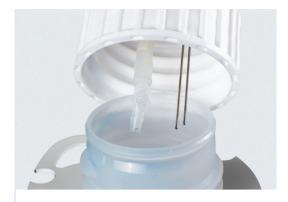

Sensitive level sensor to prevent liquid overflow

Self-closing connectors to avoid escape of drops or aerosols from disconnected bottle

Stand for transferring the bottle securely and holding the hand operator