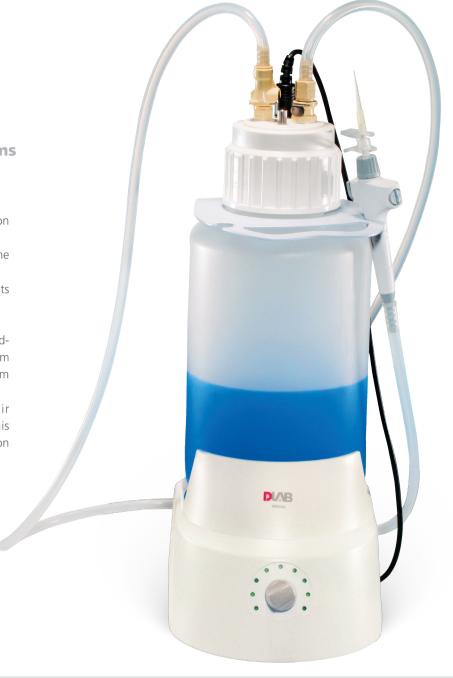

SafeVac is designed for laboratory waste recovery and separation of liquid and solid. It can be widely used in cell culture, DNA extraction, microplate waste removal, and any other liquid separation or recovery.

## **Vacuum Aspiration Systems**

## **Features**

- Vacuum power with adjustable aspiration rate to achieve up to 15mL/S
- Sensitive level sensor to detect when the bottle is full preventing liquid overflow
- Fully autoclavable all system components that contact liquid
- Easy to disassemble and clean
- Wide range of adapters fit on the handoperator for aspirating liquids from tubes, dishes, microplates, bottles, from single channel to 8-channel tip
- Hydrophobic filter for avoiding air contamination or liquid overflow (this feature is in the catalogue but it is not on website)

## **Specifications**

| Vacuum range        | 0-600mbar                                |
|---------------------|------------------------------------------|
| Dimension[W×D×H]    | 180×240×450mm                            |
| Aspirating speed    | 1-15mL/S                                 |
| Autoclave component | tube; waste bottle;<br>operation handle; |
| Noise Level         | ≤55dB                                    |
| Weight              | 3kg                                      |
| Input voltage       | 100-240VAC, 50/60 Hz                     |
| Bottle Volume       | 4L                                       |