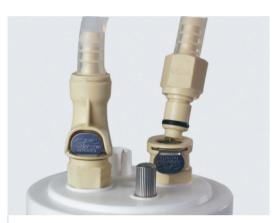

## **Features**

- Vacuum power with adjustable aspiration rate to achieve up to 15mL/S
- Sensitive level sensor to detect when the bottle is full preventing liquid overflow
- Fully autoclavable all system components that contact liquid
- Easy to disassemble and clean
- Wide range of adapters fit on the handoperator for aspirating liquids from tubes, dishes, microplates, bottles, from single channel to 8-channel tip
- Hydrophobic filter for avoiding air contamination or liquid overflow (this feature is in the catalogue but it is not on website)

Sensitive level sensor to prevent liquid overflow

Self-closing connectors to avoid escape of drops or aerosols from disconnected bottle

Stand for transferring the bottle securely and holding the hand operator