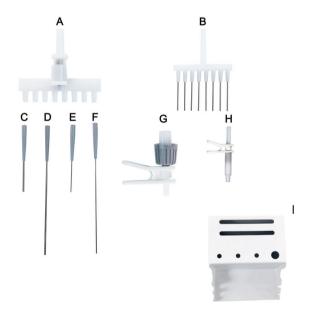

Wide range of adapters fit well with tube, microplate and disk plate for various of tasks, all of which can be fully autoclaved ( At 121°C 1 bar for 20 minutes. After autoclaving the equipment must be cooled down before use ).

| Α | 8-channel tip detrusion adapter 200ul tip |
|---|-------------------------------------------|
| В | 8 channel needle φ1.5mm                   |
| С | Single needle φ2.5mm, 40mm                |
| D | Single needle  φ2.5mm, 120mm              |
| E | Single needle φ1.5mm, 40mm                |
| F | Single needle  φ1.5mm, 120mm              |
| G | tiptip detrusion adapter 200ul tip        |
| Н | tip detrusion adapter 1ml tip             |
| l | SAFEVAC Handle bracket                    |